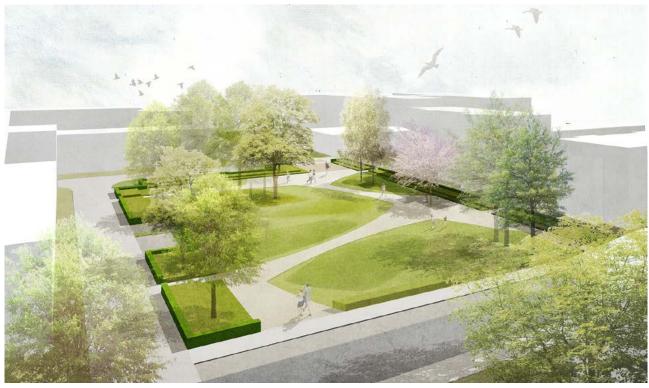

A few trees.

A meadow before you, spread out like a green blanket, to sit on and to breathe!

The redesigned "Grüne Mitte Heimfeld" by the Homannstrasse is a modest, unpretentious neighbourhood oasis in the midst of a heterogeneous urban framework. The area had undergone significant changes in the course of the demolition of a barracks complex and the opening of the Gildering development area in the years before 2014. When POLA planned the reconfiguration of this park area, special attention was given to the use of robust, low-maintenance materials and to suitability for senior citizens.

The green space is framed in a classical manner by two-rowed hornbeam hedges and low-height willow trees. Rolling paths made from coloured in-situ concrete and lightly modelled lawn knolls engage in a harmonic dialogue with one another. On and among the lawn mounds there are meandering areas of planted grasses while twelve newly planted solitary trees complement the extant tree population. Long sitting benches made from glazed wood offer opportunities to stay and relax in the square-like open spaces.

In spite of this dynamic configuration – or because of it? – the neighbourhood park tody has a soothing, centring effect on its visitors.