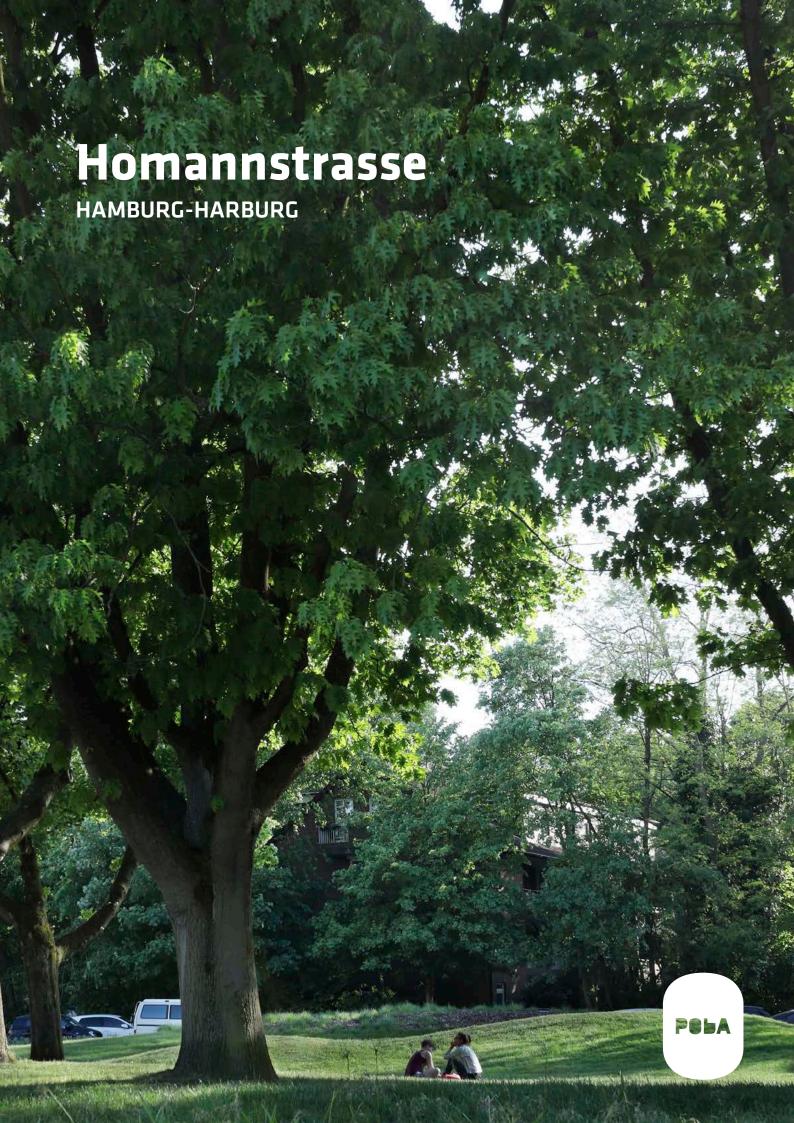

A few trees.

A meadow before you, spread out like a green blanket, to sit on and to breathe!

The redesigned "Grüne Mitte Heimfeld" by the Homannstrasse is a modest, unpretentious neighbourhood oasis in the midst of a heterogeneous urban framework. The area had undergone significant changes in the course of the demolition of a barracks complex and the opening of the Gildering development area in the years before 2014. When POLA planned the reconfiguration of this park area, special attention was given to the use of robust, low-maintenance materials and to suitability for senior citizens.

The green space is framed in a classical manner by two-rowed hornbeam hedges and low-height willow trees. Rolling paths made from coloured in-situ concrete and lightly modelled lawn knolls engage in a harmonic dialogue with one another. On and among the lawn mounds there are meandering areas of planted grasses while twelve newly planted solitary trees complement the extant tree population. Long sitting benches made from glazed wood offer opportunities to stay and relax in the square-like open spaces.