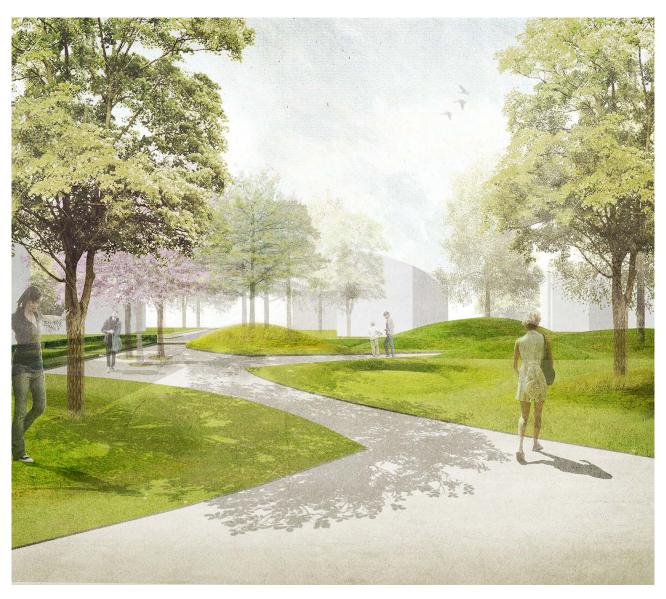

A few trees.

A meadow before you, spread out like a green blanket, to sit on and to breathe!

The redesigned "Grüne Mitte Heimfeld" by the Homannstrasse is a modest, unpretentious neighbourhood oasis in the midst of a heterogeneous urban framework. The area had undergone significant changes in the course of the demolition of a barracks complex and the opening of the Gildering development area in the years before 2014. When POLA planned the reconfiguration of this park area, special attention was given to the use of robust, low-maintenance materials and to suitability for senior citizens.

The green space is framed in a classical manner by two-rowed hornbeam hedges and low-height willow trees. Rolling paths made from coloured in-situ concrete and lightly modelled lawn knolls engage in a harmonic dialogue with one another. On and among the lawn mounds there are meandering areas of planted grasses while twelve newly planted solitary trees complement the extant tree population. Long sitting benches made from glazed wood offer opportunities to stay and relax in the square-like open spaces.

In spite of this dynamic configuration – or because of it? – the neighbourhood park tody has a soothing, centring effect on its visitors.