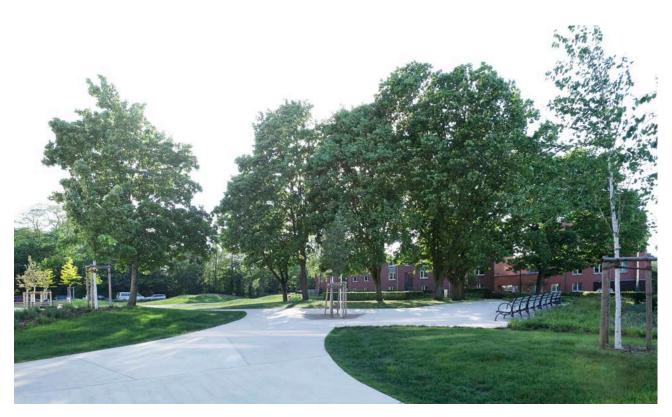

A few trees.

A meadow before you, spread out like a green blanket, to sit on and to breathe!

The redesigned "Grüne Mitte Heimfeld" by the Homannstrasse is a modest, unpretentious neighbourhood oasis in the midst of a heterogeneous urban framework. The area had undergone significant changes in the course of the demolition of a barracks complex and the opening of the Gildering development area in the years before 2014. When POLA planned the reconfiguration of this park area, special attention was given to the use of robust, low-maintenance materials and to suitability for senior citizens.

The green space is framed in a classical manner by two-rowed hornbeam hedges and low-height willow trees. Rolling paths made from coloured in-situ concrete and lightly modelled lawn knolls engage in a harmonic dialogue with one another. On and among the lawn mounds there are meandering areas of planted grasses while twelve newly planted solitary trees complement the extant tree population. Long sitting benches made from glazed wood offer opportunities to stay and relax in the square-like open spaces.