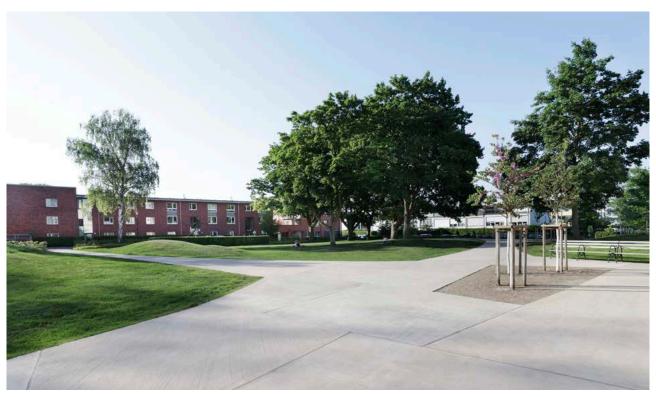

A few trees.

A meadow before you, spread out like a green blanket, to sit on and to breathe!

The redesigned "Grüne Mitte Heimfeld" by the Homannstrasse is a modest, unpretentious neighbourhood oasis in the midst of a heterogeneous urban framework. The area had undergone significant changes in the course of the demolition of a barracks complex and the opening of the Gildering development area in the years before 2014. When POLA planned the reconfiguration of this park area, special attention was given to the use of robust, low-maintenance materials and to suitability for senior citizens.

The green space is framed in a classical manner by two-rowed hornbeam hedges and low-height willow trees. Rolling paths made from coloured in-situ concrete and lightly modelled lawn knolls engage in a harmonic dialogue with one another. On and among the lawn mounds there are meandering areas of planted grasses while twelve newly planted solitary trees complement the extant tree population. Long sitting benches made from glazed wood offer opportunities to stay and relax in the square-like open spaces.