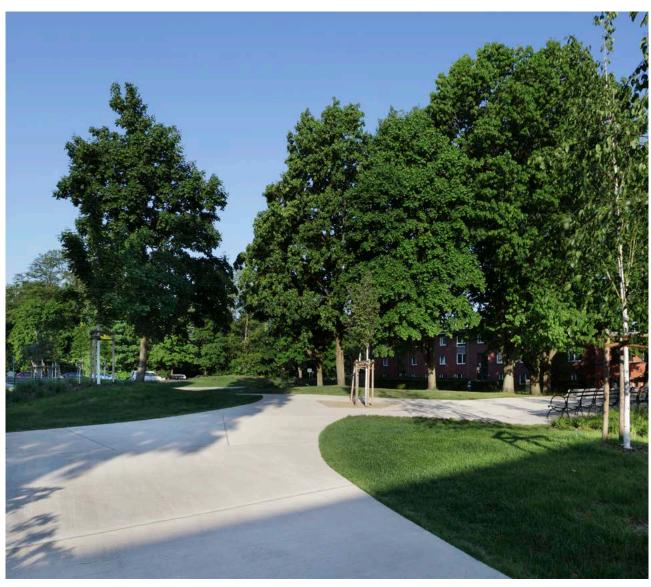

A few trees.

A meadow before you, spread out like a green blanket, to sit on and to breathe!

The redesigned "Grüne Mitte Heimfeld" by the Homannstrasse is a modest, unpretentious neighbourhood oasis in the midst of a heterogeneous urban framework. The area had undergone significant changes in the course of the demolition of a barracks complex and the opening of the Gildering development area in the years before 2014. When POLA planned the reconfiguration of this park area, special attention was given to the use of robust, low-maintenance materials and to suitability for senior citizens.

The green space is framed in a classical manner by two-rowed hornbeam hedges and low-height willow trees. Rolling paths made from coloured in-situ concrete and lightly modelled lawn knolls engage in a harmonic dialogue with one another. On and among the lawn mounds there are meandering areas of planted grasses while twelve newly planted solitary trees complement the extant tree population. Long sitting benches made from glazed wood offer opportunities to stay and relax in the square-like open spaces.

In spite of this dynamic configuration – or because of it? – the neighbourhood park tody has a soothing, centring effect on its visitors.