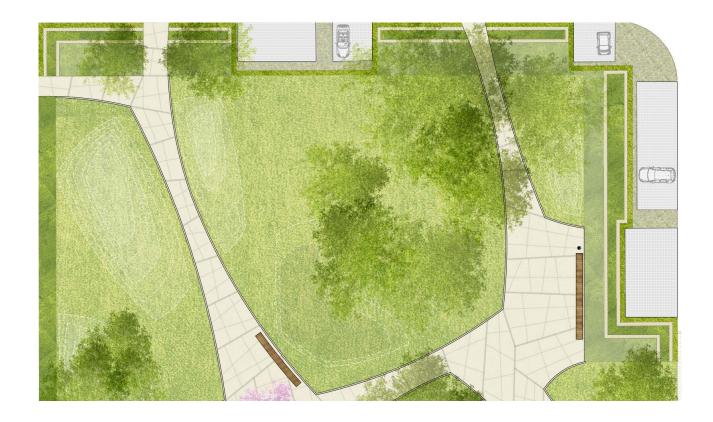

The green space is framed in a classical manner by two-rowed hornbeam hedges and low-height willow trees. Rolling paths made from coloured in-situ concrete and lightly modelled lawn knolls engage in a harmonic dialogue with one another. On and among the lawn mounds there are meandering areas of planted grasses while twelve newly planted solitary trees complement the extant tree population. Long sitting benches made from glazed wood offer opportunities to stay and relax in the square-like open spaces.