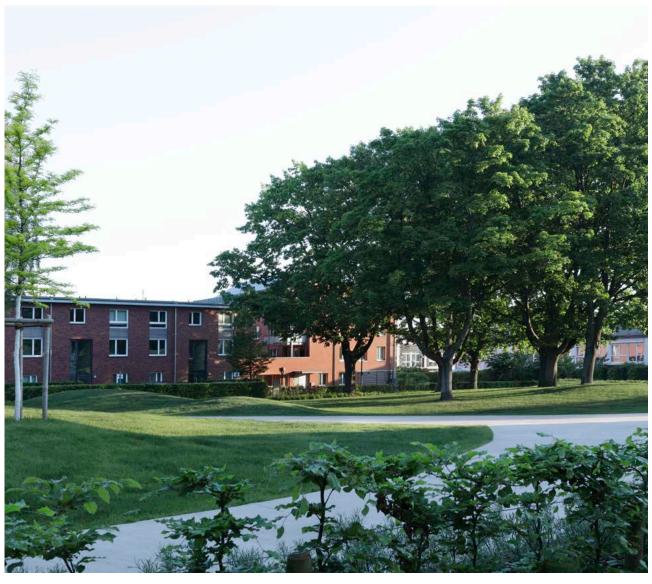

A few trees.

A meadow before you, spread out like a green blanket, to sit on and to breathe!

The redesigned "Grüne Mitte Heimfeld" by the Homannstrasse is a modest, unpretentious neighbourhood oasis in the midst of a heterogeneous urban framework. The area had undergone significant changes in the course of the demolition of a barracks complex and the opening of the Gildering development area in the years before 2014. When POLA planned the reconfiguration of this park area, special attention was given to the use of robust, low-maintenance materials and to suitability for senior citizens.

The green space is framed in a classical manner by two-rowed hornbeam hedges and low-height willow trees. Rolling paths made from coloured in-situ concrete and lightly modelled lawn knolls engage in a harmonic dialogue with one another. On and among the lawn mounds there are meandering areas of planted grasses while twelve newly planted solitary trees complement the extant tree population. Long sitting benches made from glazed wood offer opportunities to stay and relax in the square-like open spaces.